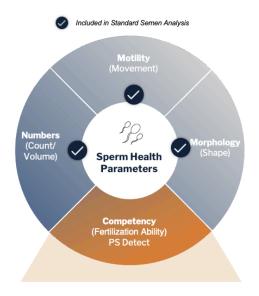

# An Exciting New Way to Detect Fertility

PS Detect is a novel male fertility test that detects whether sperm have the ability to fertilize an egg.

### SEMEN ANALYSIS IS MORE COMPLETE WITH FERTILIZATION COMPETENCY

PS Detect results can help guide treatment options.